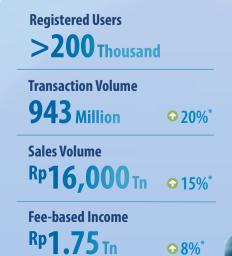

**Annual Report** Awards 2024 Awards 2024 World's Best Companies of 2024

Rank 1 Public Company in Financial Sector

•

## **Driving Economic Growth with Bank Mandiri's Solid Performance**

Total Loans\*\*

**Total Third Party Fund** 

Rp 1,667Tn 14.86%

**Net Profit** 

**People's Business Credit** Rp 32.2Tn 12.1%\*

NPL Ratio (Bank Only)

**CASA Ratio** 73.85%

\*YoY (September 2024 to September 2023) \*\*Including consumer financing receivables and finance leases from Subsidiaries



**Bank Mandiri's Green Portfolio consists of** 

**Sustainable Agriculture** 

**Clean Transportation** 

**Renewable Energy** Rp 10.0 Tn

**Waste Water Management** 

**Eco-Efficient Product** Rp 9.4 Tn

**Others Green** Rp**7.1**<sub>Tn</sub> **⊙**58.7%\*





\*YoY (September 2024 to September 2023)





\*YoY (September 2024 to September 2023)