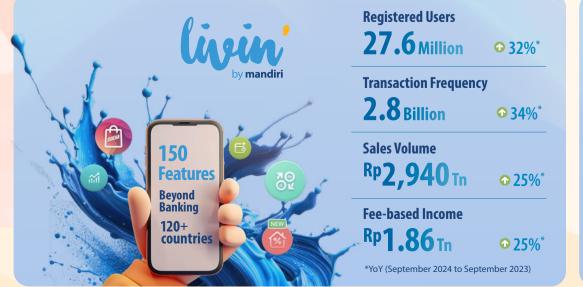

n

**Annual Report** Awards 2024 Awards 2024 World's Best Companies of 2024

Rank 1 Public Company in Financial Sector

•

## **Driving Economic Growth with Bank Mandiri's Solid Performance**

Total Loans\*\*

**Total Third Party Fund** 

Rp 1,667Tn 14.86%

**Net Profit** 

**People's Business Credit** Rp 32.2Tn 12.1%\*

NPL Ratio (Bank Only)

**CASA Ratio** 73.85%

\*YoY (September 2024 to September 2023) \*\*Including consumer financing receivables and finance leases from Subsidiaries



**Bank Mandiri's Green Portfolio consists of** 

**Sustainable Agriculture** 

**Clean Transportation** 

**Renewable Energy** Rp 10.0 Tn

**Waste Water Management** 

**Eco-Efficient Product** Rp 9.4 Tn

**Others Green** Rp**7.1**<sub>Tn</sub> **⊙**58.7%\*





\*YoY (September 2024 to September 2023)





\*YoY (September 2024 to September 2023)